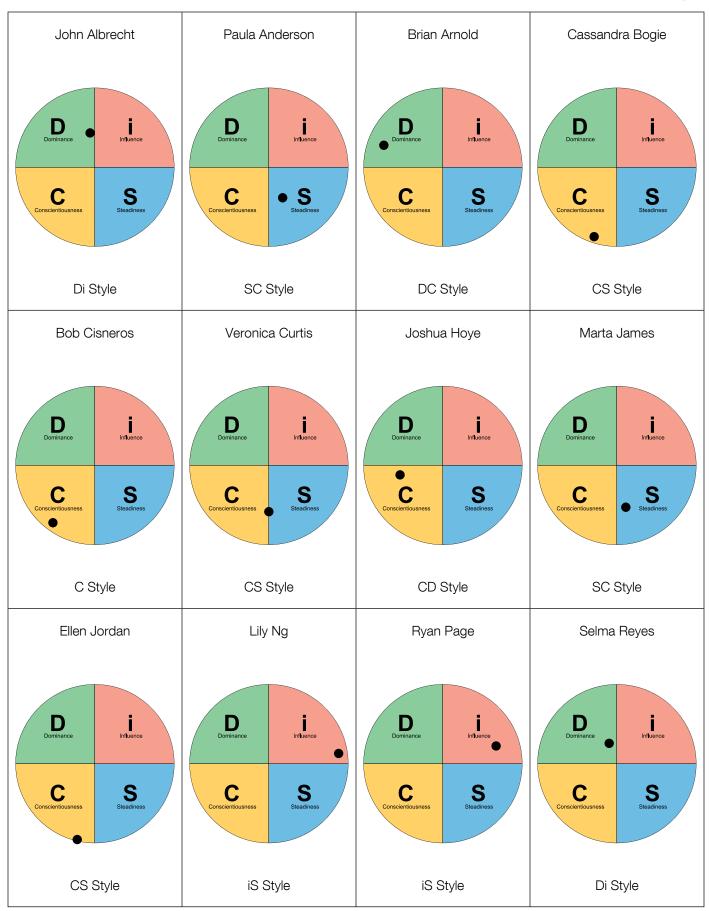

## **TEAM VIEW**

## Sample Report

(17 People)

Monday, January 07, 2019

This report is provided by:

Success Express Training & Development Kirby J. Kirkpatrick 1501 S Catlin Rd Rockville IN 47872 317-435-0155: Fax 888-813-8334 www.SuccessExpressMP.com